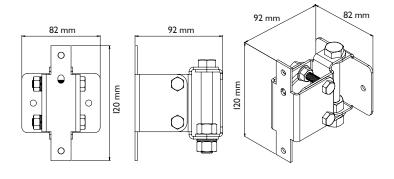

## **FEATURES**

Stainless steel (304)

Weight: 0.7 kg

| TALENTUM FLAME DETECTORS |                           |  |
|--------------------------|---------------------------|--|
| 16581                    | Flame Detector IR2        |  |
| 16571                    | Flame Detector IR2 (I.S)  |  |
| 16511                    | Flame Detector IR2 (Ex d) |  |
| 16591                    | Flame Detector UV/IR2     |  |
| 16589                    | Flame Detector IR3        |  |
| 16579                    | Flame Detector IR3 (I.S.) |  |
| 16519                    | Flame Detector IR3 (Ex d) |  |