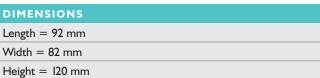

## **FEATURES**

Stainless steel (304)

Weight: 0.7 kg

| TALENTUM FLAME DETECTORS |                           |  |
|--------------------------|---------------------------|--|
| 16581                    | Flame Detector IR2        |  |
| 16571                    | Flame Detector IR2 (I.S)  |  |
| 16511                    | Flame Detector IR2 (Ex d) |  |
| 16591                    | Flame Detector UV/IR2     |  |
| 16589                    | Flame Detector IR3        |  |
| 16579                    | Flame Detector IR3 (I.S.) |  |
| 16519                    | Flame Detector IR3 (Ex d) |  |