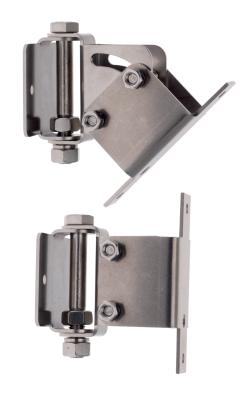

## Flame Detection

**TALENTUM®** ADJUSTABLE MOUNTING **BRACKET** 07127-00

To complement your Talentum installation, we also offer a comprehensive range of accessories and tools for your specialist application.

The 07I27 is an adjustable mounting bracket for use with Talentum flame detectors. The mount is adjustable left or right by up to  $45^{\circ}$  and by up to  $45^{\circ}$  downwards.