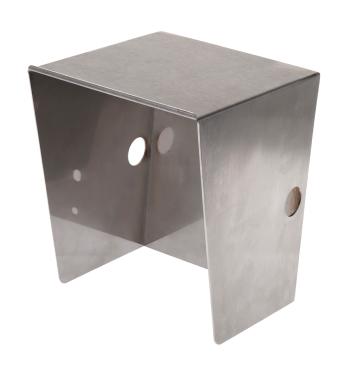

## Flame Detection

**TALENTUM®** WEATHER SHIELD [SS] 12545-00

To complement your Talentum installation, we also offer a comprehensive range of accessories and tools for your specialist application.

The Weather Shield [SS] is intended to be mounted in between a flame detector and adjustable mounting bracket, to prevent obscuration by particles, the rain and glare from the sun.

## **FEATURES**

Stainless steel (316)

Protection from rain, sun, snow, dust and heat

Mounts on adjustable bracket 07127

| TALENTUM FLAME DETECTORS |                           |
|--------------------------|---------------------------|
| 16581                    | Flame Detector IR2        |
| 16571                    | Flame Detector IR2 (I.S)  |
| 16511                    | Flame Detector IR2 (Ex d) |
| 16591                    | Flame Detector UV/IR2     |
| 16589                    | Flame Detector IR3        |
| 16579                    | Flame Detector IR3 (I.S.) |
| 16519                    | Flame Detector IR3 (Ex d) |

## **DIMENSIONS**

Length = I3I mm

Width = 122 mm

Height = I56 mm