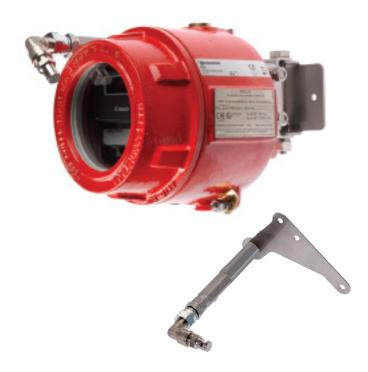

## **TALENTUM®** AIR PURGE ADAPTER (EX D) 12555-00

To complement your Talentum installation, we offer a comprehensive range of accessories and tools for your specialist application.

The Air Purge Adapter (Ex d) is intended to be mounted in between a flameproof (Ex d) flame detector and adjustable mounting bracket, with the Air Purge Kit nozzle positioned to channel air from the inlet onto the window of the flame detector to prevent obscuration by particles.

## INSTALLATION

The Air Purge Adapter should be connected to an external air supply via the female 1/4" BSP non return valve.

The air should be oil free and dry with a pressure range from 7 psi (0.5 Bar) to 50 psi (3.5 Bar).

| ACCESSORIES |                             |
|-------------|-----------------------------|
| 07127-00    | Adjustable Mounting Bracket |
| 12545-00    | Weather Shield [SS]         |
| 07279-00    | Weather Shield (EX d) [SS]  |
| 12556-00    | Air Purge Adapter           |
| 12555-00    | Air Purge Adapter (Ex d)    |
| 1800-101    | Talentum Test Torch         |