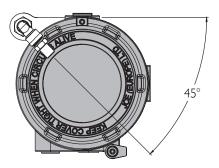

## MOUNTING

The Air Purge nozzle must be angled at  $45^\circ$  from horizontal in order to maximize the air flow over the front window.

Specifications and wiring information are provided for information only and are believed to be accurate. FFE Ltd assumes no responsibility for their use. Data and design are subject to change without notice. Installation and wiring instructions are shipped with the products and should always be used for actual installation. For more information, contact your Sales Representative. Document Part No: 24-0122-03